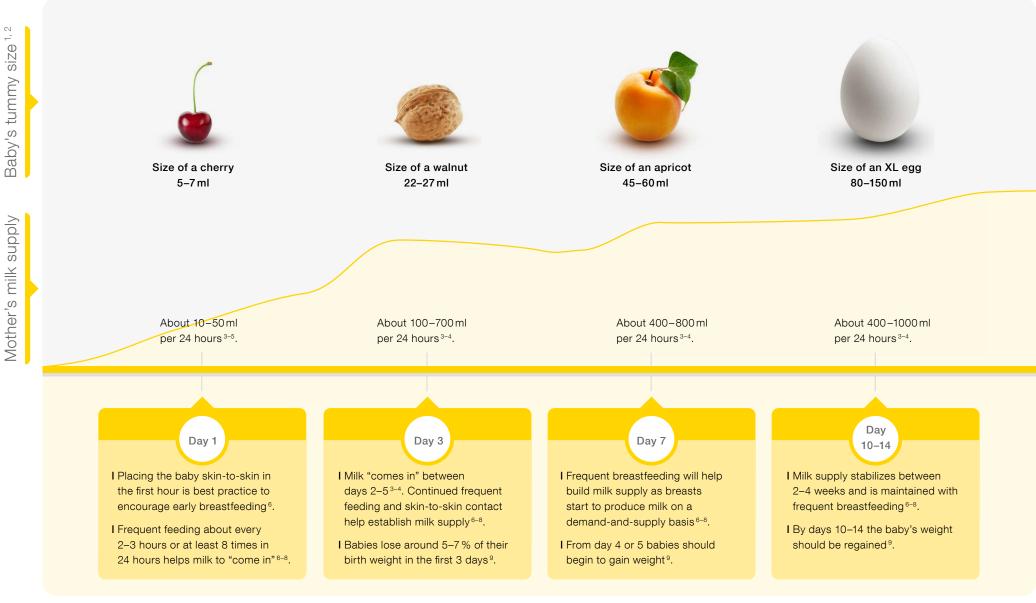

## Breastfeeding in the early days

Baby's tummy size 1,2

© Medela AG/ref. master doc. 101034578/A 1548791 B 0717 © 2017 Medela Printed in the USA

References 1 Naveed, M. et al. Indian J Gastroenterol 11, 156-158 (1992). 2 Scammon, R.E. Am J Dis Child 20, 516-538 (1920). 3 Neville, M.C. et al. Am J Clin Nutr 48, 1375-1386 (1988).